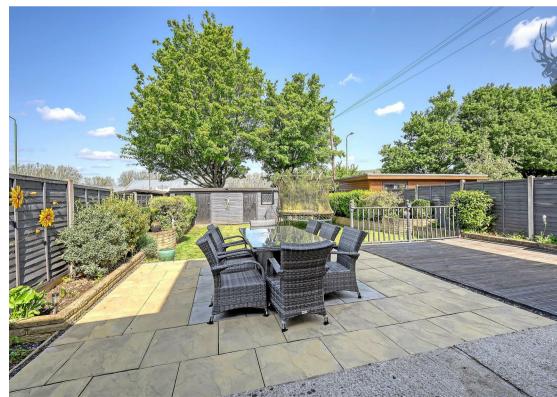

## **Freehold**

- Four Bedroom Family Home
- Fabulous Living Space
- Rear Garden Near 60'
- · Close to Local Sports/Forest
- Fully Certified (Great Mortgage Options)
- Extended
- Very Well Maintained
- · Patio Area for Entertaining
- Great Schooling Nearby

The property offers a bright 17' reception room, modern fitted kitchen and full width dining room with doors out to the rear

Upstairs, four well proportioned bedrooms provide ample space for families and the bathroom is finished with high quality fittings. Externally, to the front on the property there is a pretty hedge enclosed front garden and at the rear, the garden extends close to 60' (encompassing the large shed) and offers a broadly Westerly aspect which is perfect for evening Sun. Valley Side is a guiet residential turning with local shops at the end of the street, yet with the popular shops and Overground Train Station of North Chingford (TFL Zone Five) with a mile and a half. Also, you will find many highly regarded schools nearby. Open spaces of Epping Forest are always a popular draw for families