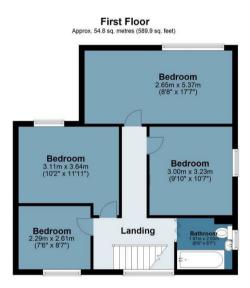

The property offers a bright 17' reception room, modern fitted kitchen and full width dining room with doors out to the rear

Upstairs, four well proportioned bedrooms provide ample space for families and the bathroom is finished with high quality fittings. Externally, to the front on the property there is a pretty hedge enclosed front garden and at the rear, the garden extends close to 60' (encompassing the large shed) and offers a broadly Westerly aspect which is perfect for evening Sun. Valley Side is a guiet residential turning with local shops at the end of the street, yet with the popular shops and Overground Train Station of North Chingford (TFL Zone Five) with a mile and a half. Also, you will find many highly regarded schools nearby. Open spaces of Epping Forest are always a popular draw for families

## Valley Side

Approx. Gross Internal Area 116.8 Sq M (1257.4 Sq Ft)

Floor plan is for illustrative purposes only and is not to scale. Every attempt has been made to ensure the accuracy of the floor plan shown, however all measurements, fixtures, fittings and data shown are an approximate interpretation for illustrative purposes only.