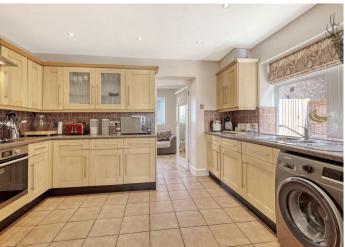

The property offers a bright 17' reception room, modern fitted kitchen and full width dining room with doors out to the rear

Upstairs, four well proportioned bedrooms provide ample space for families and the bathroom is finished with high quality fittings. Externally, to the front on the property there is a pretty hedge enclosed front garden and at the rear, the garden extends close to 60' (encompassing the large shed) and offers a broadly Westerly aspect which is perfect for evening Sun. Valley Side is a guiet residential turning with local shops at the end of the street, yet with the popular shops and Overground Train Station of North Chingford (TFL Zone Five) with a mile and a half. Also, you will find many highly regarded schools nearby. Open spaces of Epping Forest are always a popular draw for families