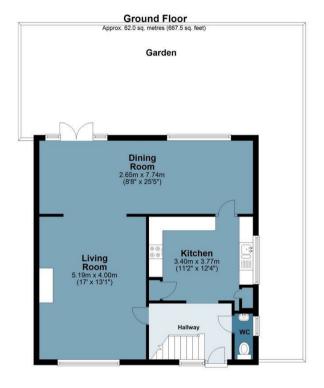

## Valley Side

Approx. Gross Internal Area 116.8 Sq M (1257.4 Sq Ft)

Floor plan is for illustrative purposes only and is not to scale. Every attempt has been made to ensure the accuracy of the floor plan shown, however all measurements, fixtures, fittings and data shown are an approximate interpretation for illustrative purposes only.